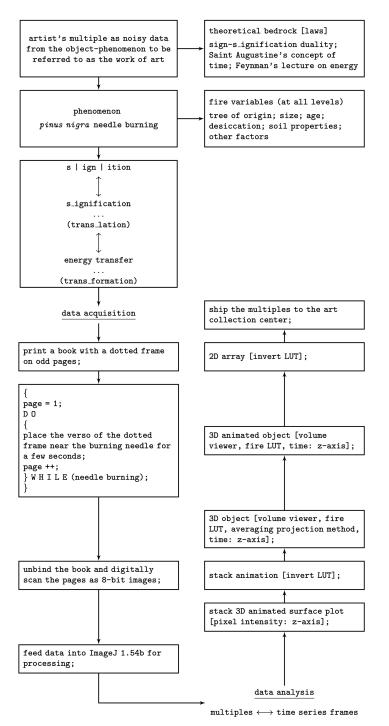

## Workbook of the Universe

(how to split the universe up into addends)

FEDERICO FEDERICI federico@federicofederici.net home: http://federicofederici.net

## online installation: research catalogue

last update June 27, 2023





[ as if out of the pressure of a shorthand transient  $\longrightarrow$ 

 $\longrightarrow$  to refuse to accept any sampled data series as final ]



addend n. from a pinus nigra needle burning in the universe Place the verso of the dotted square near a burning pine needle for a few seconds, then repeat the procedure with the next page. After the flame has extinguished, unbind the book and ship the used sheets to the appointed art collection centre.

What is energy? If no one asks me, I know. If I wish to explain it to one who asks me, I no longer know. Indeed, nothing concrete. A principle governs Nature: the universe is a number split up into tinier and tinier addends recombined or reordered according to a complex of interactions. No exception to this law is known. Following the proc